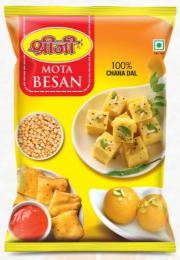

### BESAN BARIK & MOTA

PACKING SIZE 500g | Loose - 25kg

**BESAN** BARIK & MOTA

PACKING SIZE 500g | Loose - 25kg