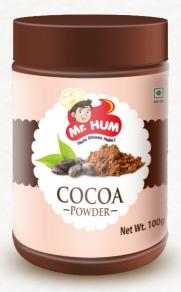

WORLD CLASS BEST IN CLASS LANGE



### **GULAB JAMUN**

**INSTANT MIX** 

**PACKING SIZE** 

500g

200g







### 020

### GULAB JAMUN

MÍX

**PACKING SIZE** 

1kg





## CHHENA POWDER MILK MIX

**PACKING SIZE** 

1kg











### **UMANG COCONUT**

MITHAI MIX

**PACKING SIZE** 

1kg



# DESICCATED COCONUT POWEDER

**PACKING SIZE** 

1kg

100g











### COCONUT FLAKES

**PACKING SIZE** 

1kg



### BESAN BARIK & MOTA

PACKING SIZE 500g | Loose - 25kg









**BESAN** BARIK & MOTA

PACKING SIZE 500g | Loose - 25kg





# MR. HUM CAKE MIX CHOCOLATE & VANILLA

**PACKING SIZE** 



# MR. HUM CHOCO PASTE

**PACKING SIZE** 

1 kg

5 kg

15 kg

# DARK, MILK & WHITE CHOCO PASTE



### COCOA POWDER

PACKING SIZE

1kg

100g





### DRINKING CHOCOLATE

PACKING SIZE

1kg



### BAKING POWER

PACKING SIZE 1kg

100g







### BAKING SODA

**PACKING SIZE** 



### COMPANY PROFILE

Bansalji has been the trusted source in the processing line products for over more than 38 years. Sourced from a best quality of milk products and food products considered as the finest in the terms of purity, nutrition and taste worldwide. On account of the top - of - the - line production setup, excellent supply chain management and superior quality standards. Bansalji products have been on the, top of the list across North-West India. Adhering to the international quality standards. Bansalji is also known for its top quality products in addition to an ever-growing range of products.



(F-1) MAA KAILADEVIJI FOODTECH INDIA PVT. LTD.