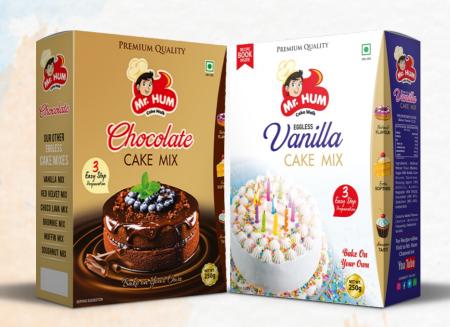

WORLD CLASS BEST IN CLASS LANGE



### **GULAB JAMUN**

**INSTANT MIX** 

**PACKING SIZE** 

500g

200g







### 020

### GULAB JAMUN

MÍX

**PACKING SIZE** 

1kg





## CHHENA POWDER MILK MIX

**PACKING SIZE** 

1kg











### **UMANG COCONUT**

MITHAI MIX

**PACKING SIZE** 

1kg



# DESICCATED COCONUT POWEDER

**PACKING SIZE** 

1kg

100g











### COCONUT FLAKES

**PACKING SIZE** 

1kg



### BESAN BARIK & MOTA

PACKING SIZE 500g | Loose - 25kg









**BESAN** BARIK & MOTA

PACKING SIZE 500g | Loose - 25kg





# MR. HUM CAKE MIX CHOCOLATE & VANILLA

**PACKING SIZE** 



# MR. HUM CHOCO PASTE

**PACKING SIZE** 

1 kg

5 kg

15 kg

# DARK, MILK & WHITE CHOCO PASTE



### COCOA POWDER

PACKING SIZE

1kg

100g





### DRINKING CHOCOLATE

PACKING SIZE

1kg



### BAKING POWER

PACKING SIZE 1kg

100g







### BAKING SODA

**PACKING SIZE** 



### COMPANY PROFILE

Bansalji has been the trusted source in the processing line products for over more than 38 years. Sourced from a best quality of milk products and food products considered as the finest in the terms of purity, nutrition and taste worldwide. On account of the top - of - the - line production setup, excellent supply chain management and superior quality standards. Bansalji products have been on the, top of the list across North-West India. Adhering to the international quality standards. Bansalji is