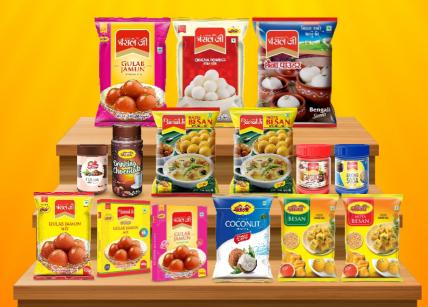

### **GULAB JAMUN**

**INSTANT MIX** 

**PACKING SIZE** 

500g

200g

### GULAB JAMUN

MÍX

**PACKING SIZE** 

1kg

## CHHENA POWDER MILK MIX

**PACKING SIZE** 

1kg

### **UMANG COCONUT**

MITHAI MIX

**PACKING SIZE** 

1kg

# DESICCATED COCONUT POWEDER

**PACKING SIZE** 

1kg

100g

### COCONUT FLAKES

**PACKING SIZE** 

1kg

### BESAN BARIK & MOTA

PACKING SIZE 500g | Loose - 25kg

**BESAN** BARIK & MOTA

PACKING SIZE 500g | Loose - 25kg