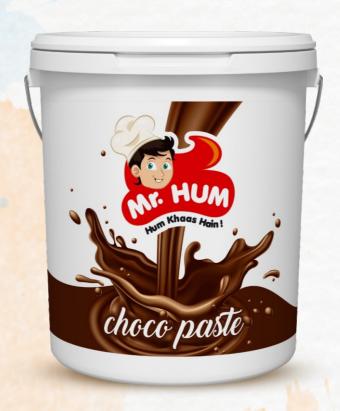

WORLD CLASS BEST IN CLASS LANGE



### **GULAB JAMUN**

**INSTANT MIX** 

**PACKING SIZE** 

500g

200g







### 020

### GULAB JAMUN

MÍX

**PACKING SIZE** 

1kg





## CHHENA POWDER MILK MIX

**PACKING SIZE** 

1kg











### **UMANG COCONUT**

MITHAI MIX

**PACKING SIZE** 

1kg



# DESICCATED COCONUT POWEDER

**PACKING SIZE** 

1kg

100g











### COCONUT FLAKES

**PACKING SIZE** 

1kg



### BESAN BARIK & MOTA

PACKING SIZE 500g | Loose - 25kg









**BESAN** BARIK & MOTA

PACKING SIZE 500g | Loose - 25kg





# MR. HUM CAKE MIX CHOCOLATE & VANILLA

**PACKING SIZE** 



# MR. HUM CHOCO PASTE

**PACKING SIZE** 

1 kg

5 kg

15 kg

# DARK, MILK & WHITE CHOCO PASTE



### COCOA POWDER

PACKING SIZE

1kg

100g





### DRINKING CHOCOLATE

PACKING SIZE

1kg



### BAKING POWER

PACKING SIZE 1kg

100g







### BAKING SODA

**PACKING SIZE** 



### COMPANY PROFILE

Bansalji has been the trusted source in the processing line products for over more than 38 years. Sourced from a best quality of milk products and food products considered as the finest in the terms of purity, nutrition and taste worldwide. On account of the top - of - the - line production setup, excellent supply chain management and superior quality standards. Bansalji products have been on the, top of the list across North-West India. Adhering to the international quality standards. Bansalji is also known for its top quality products in addition to an ever-growing range of products.



(F-